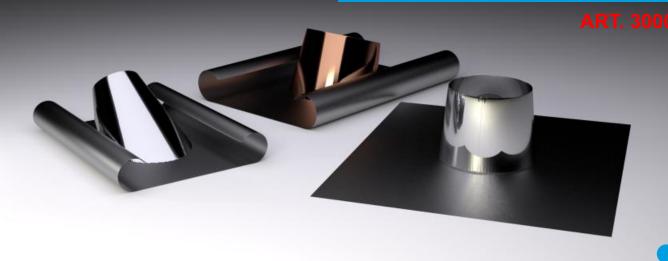

## **ALLUMINIUM BASE FLASHING**

## **Usage of the product:**

The flashing is a component which gives the final touch to the installation of a smoke flue. It is designed to facilitate joining the smoke flue to the roof or roofing material, rendering the area of the join watertight. It can be used on a flat roof or inclined surfaces untill 60°. The cone of the flashing can be produced in stainless steel or copper.

The basal sheet is made of alluminium and it can be easily adapted to fit on the majority of roofing materials. For correct installation it should be fixed with a flashing sealant or Collar (Art. 3030) to hermetically seal the area where the chimney flue emerges.

## **Installation instructions:**

Installation of the chimney cap must be carried out by qualified personnel.

COPPER

Art. 3000 AL

sloped 30° - 60°

| Ø   | AxB       | Нс  |
|-----|-----------|-----|
| 80  | 550x450   | 130 |
| 100 |           | 130 |
| 120 | 650x550   | 130 |
| 130 |           | 140 |
| 140 |           | 140 |
| 150 |           | 150 |
| 160 |           | 150 |
| 180 | 750x650   | 160 |
| 200 |           | 165 |
| 220 |           | 180 |
| 230 |           | 210 |
| 250 |           | 210 |
| 300 | 850x750   | 220 |
| 350 |           | 220 |
| 400 | 1000x1000 | 220 |