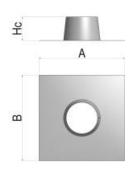

## **Installation instructions:**

Installation of the chimney cap must be carried out by qualified personnel.

COPPER

Art. 3000 AL

sloped 30° - 60°

| Ø   | AxB       | Нс  |
|-----|-----------|-----|
| 80  | 550x450   | 130 |
| 100 |           | 130 |
| 120 | 650x550   | 130 |
| 130 |           | 140 |
| 140 |           | 140 |
| 150 |           | 150 |
| 160 |           | 150 |
| 180 | 750x650   | 160 |
| 200 |           | 165 |
| 220 |           | 180 |
| 230 |           | 210 |
| 250 |           | 210 |
| 300 | 850x750   | 220 |
| 350 |           | 220 |
| 400 | 1000x1000 | 220 |

flat 0° - 5°

| Ø   | AxB       | Нс  |
|-----|-----------|-----|
| 80  | 550x450   | 100 |
| 100 |           | 100 |
| 120 |           | 120 |
| 130 |           | 120 |
| 140 | 650x550   | 135 |
| 150 |           | 135 |
| 160 |           | 135 |
| 180 |           | 135 |
| 200 |           | 135 |
| 220 | 750x650   | 190 |
| 230 |           | 190 |
| 250 |           | 190 |
| 300 | 850x750   | 190 |
| 350 |           | 190 |
| 400 | 1000x1000 | 190 |

sloped 5° - 30°

| Ø   | AxB       | Нс  |
|-----|-----------|-----|
| 80  | 550x450   | 100 |
| 100 |           | 110 |
| 120 | 650x550   | 120 |
| 130 |           | 125 |
| 140 |           | 130 |
| 150 | 750x650   | 130 |
| 160 |           | 135 |
| 180 | 850x750   | 150 |
| 200 | 1000x800  | 160 |
| 220 |           | 170 |
| 230 | 1000x900  | 180 |
| 250 |           | 200 |
| 300 | 1100x1000 | 220 |
| 350 | 1300x1000 | 250 |
| 400 | 1400x1000 | 250 |