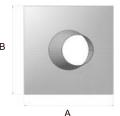

## **Installation instructions:**

Installation of the chimney cap must be carried out by qualified personnel.

COPPER

Art. 3000 AL

sloped 30° - 60°

| Ø   | AxB       | Нс  |
|-----|-----------|-----|
| 80  | 550x450   | 130 |
| 100 |           | 130 |
| 120 | 650x550   | 130 |
| 130 |           | 140 |
| 140 |           | 140 |
| 150 |           | 150 |
| 160 |           | 150 |
| 180 | 750x650   | 160 |
| 200 |           | 165 |
| 220 |           | 180 |
| 230 |           | 210 |
| 250 |           | 210 |
| 300 | 850x750   | 220 |
| 350 |           | 220 |
| 400 | 1000x1000 | 220 |

flat 0° - 5°

| Ø   | AxB       | Нс  |
|-----|-----------|-----|
| 80  | 550x450   | 100 |
| 100 |           | 100 |
| 120 |           | 120 |
| 130 |           | 120 |
| 140 | 650x550   | 135 |
| 150 |           | 135 |
| 160 |           | 135 |
| 180 |           | 135 |
| 200 |           | 135 |
| 220 | 750x650   | 190 |
| 230 |           | 190 |
| 250 |           | 190 |
| 300 | 850x750   | 190 |
| 350 |           | 190 |
| 400 | 1000x1000 | 190 |

sloped 5° - 30°

| Ø   | AxB       | Нс  |
|-----|-----------|-----|
| 80  | 550x450   | 100 |
| 100 |           | 110 |
| 120 | 650x550   | 120 |
| 130 |           | 125 |
| 140 |           | 130 |
| 150 | 750x650   | 130 |
| 160 |           | 135 |
| 180 | 850x750   | 150 |
| 200 | 1000x800  | 160 |
| 220 |           | 170 |
| 230 | 1000x900  | 180 |
| 250 |           | 200 |
| 300 | 1100x1000 | 220 |
| 350 | 1300x1000 | 250 |
| 400 | 1400x1000 | 250 |